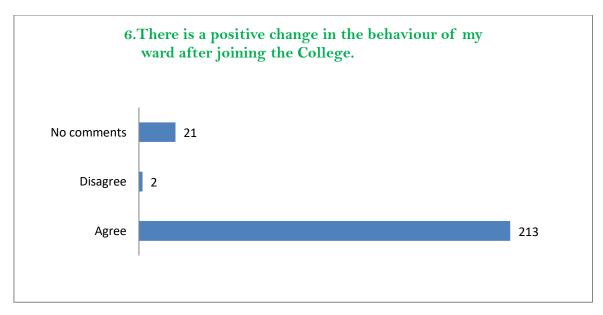

## **GUARDIAN FEEDBACK FOR THE ACADEMIC YEAR 2021-2022**





















| SUGGESTIONS FOR FURTHER IMPROVEMENT |                                                                                           |
|-------------------------------------|-------------------------------------------------------------------------------------------|
| 1                                   | PTM should be conducted to know and share the problems of students in a regular           |
|                                     | interval.                                                                                 |
| 2                                   | Career counselling should be organised so that it motivates the students and helps them   |
|                                     | to decide their career after completion the Degree.