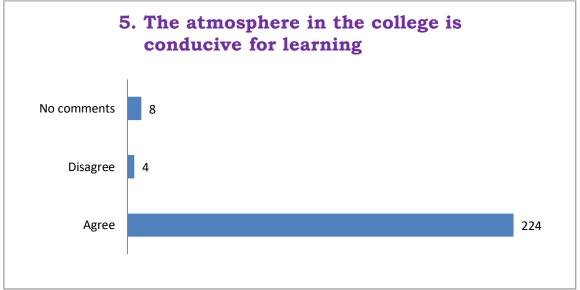

## **GUARDIAN FEEDBACK FOR THE ACADEMIC YEAR 2021-2022**





















| SUGGESTIONS FOR FURTHER IMPROVEMENT |                                                                                           |
|-------------------------------------|-------------------------------------------------------------------------------------------|
| 1                                   | PTM should be conducted to know and share the problems of students in a regular           |
|                                     | interval.                                                                                 |
| 2                                   | Career counselling should be organised so that it motivates the students and helps them   |
|                                     | to decide their career after completion the Degree.