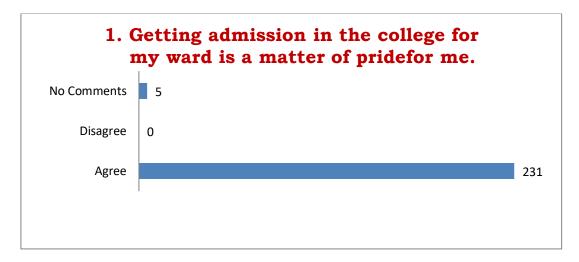

## **GUARDIAN FEEDBACK FOR THE ACADEMIC YEAR 2021-2022**





















| SUGGESTIONS FOR FURTHER IMPROVEMENT |                                                                                           |
|-------------------------------------|-------------------------------------------------------------------------------------------|
| 1                                   | PTM should be conducted to know and share the problems of students in a regular           |
|                                     | interval.                                                                                 |
| 2                                   | Career counselling should be organised so that it motivates the students and helps them   |
|                                     | to decide their career after completion the Degree.