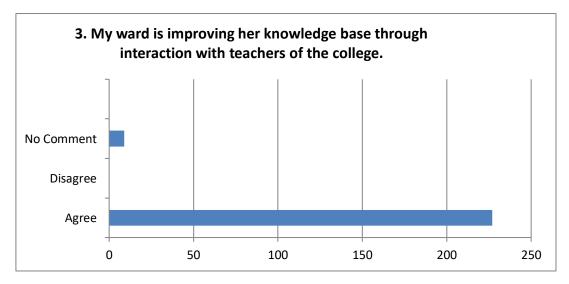

## **GUARDIAN FEEDBACK FOR THE ACADEMIC YEAR 2021-2022**





















| SUGGESTIONS FOR FURTHER IMPROVEMENT |                                                                                           |
|-------------------------------------|-------------------------------------------------------------------------------------------|
| 1                                   | PTM should be conducted to know and share the problems of students in a regular           |
|                                     | interval.                                                                                 |
| 2                                   | Career counselling should be organised so that it motivates the students and helps them   |
|                                     | to decide their career after completion the Degree.