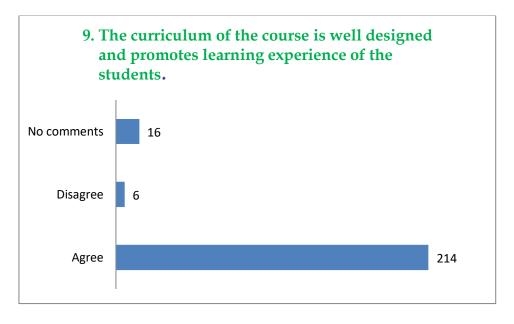

## **GUARDIAN FEEDBACK FOR THE ACADEMIC YEAR 2021-2022**





















| SUGGESTIONS FOR FURTHER IMPROVEMENT |                                                                                           |
|-------------------------------------|-------------------------------------------------------------------------------------------|
| 1                                   | PTM should be conducted to know and share the problems of students in a regular           |
|                                     | interval.                                                                                 |
| 2                                   | Career counselling should be organised so that it motivates the students and helps them   |
|                                     | to decide their career after completion the Degree.                                       |
| 3