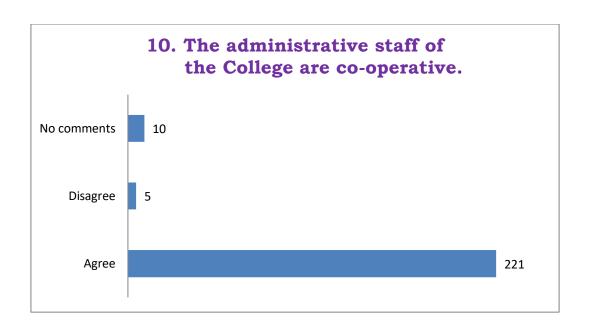

## **GUARDIAN FEEDBACK FOR THE ACADEMIC YEAR 2021-2022**





















| SUGGESTIONS FOR FURTHER IMPROVEMENT |                                                                                           |
|-------------------------------------|-------------------------------------------------------------------------------------------|
| 1                                   | PTM should be conducted to know and share the problems of students in a regular           |
|                                     | interval.                                                                                 |
| 2                                   | Career counselling should be organised so that it motivates the students and helps them   |
|                                     | to decide their career after completion the Degree.                                       |
| 3