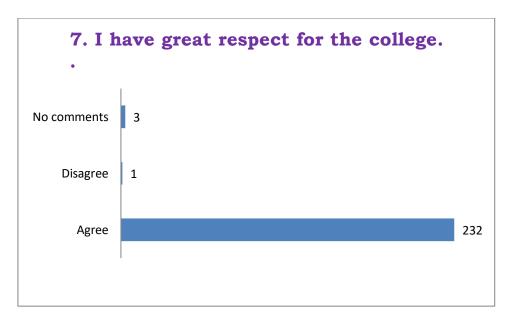

## **GUARDIAN FEEDBACK FOR THE ACADEMIC YEAR 2021-2022**





















| SUGGESTIONS FOR FURTHER IMPROVEMENT |                                                                                           |
|-------------------------------------|-------------------------------------------------------------------------------------------|
| 1                                   | PTM should be conducted to know and share the problems of students in a regular           |
|                                     | interval.                                                                                 |
| 2                                   | Career counselling should be organised so that it motivates the students and helps them   |
|                                     | to decide their career after completion the Degree.                                       |