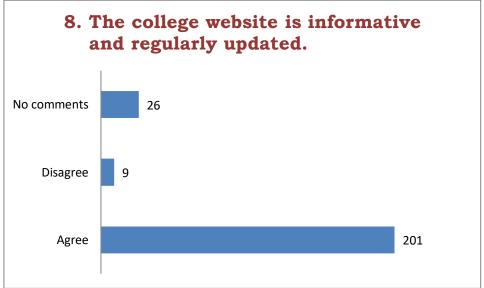

## **GUARDIAN FEEDBACK FOR THE ACADEMIC YEAR 2021-2022**

| SUGGESTIONS FOR FURTHER IMPROVEMENT |                                                                                           |
|-------------------------------------|-------------------------------------------------------------------------------------------|
| 1                                   | PTM should be conducted to know and share the problems of students in a regular           |
|                                     | interval.                                                                                 |
| 2                                   | Career counselling should be organised so that it motivates the students and helps them   |
|                                     | to decide their career after completion the Degree.                                       |
| 3                                   | Some more extra-curricular activities must be introduced                                  |
| 4                                   | There should be improvement in the quality of Canteen's food.                             |
| 5                                   | The distance to the college or school should be at certain distance intervals to create a |
|                                     | favorable environment in the college or school.                                           |
| 6                                   | Hostel facilities need to be provided more providing more seat capacity.                  |
| 7                                   | More practical learning                                                                   |
| 8                                   | Office staff should make cooperation needed more.                                         |
| 9                                   | Have to work more on Hostel facility                                                      |
| 10                                  | May college website updated regularly                                                     |