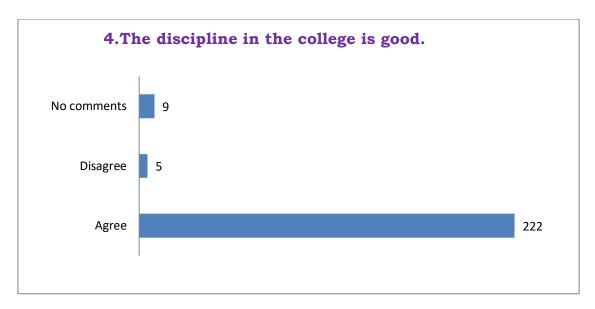

## **GUARDIAN FEEDBACK FOR THE ACADEMIC YEAR 2021-2022**





















| SUGGESTIONS FOR FURTHER IMPROVEMENT |                                                                                           |
|-------------------------------------|-------------------------------------------------------------------------------------------|
| 1                                   | PTM should be conducted to know and share the problems of students in a regular           |
|                                     | interval.                                                                                 |
| 2                                   | Career counselling should be organised so that it motivates the students and helps them   |
|                                     | to decide their career after completion the Degree.