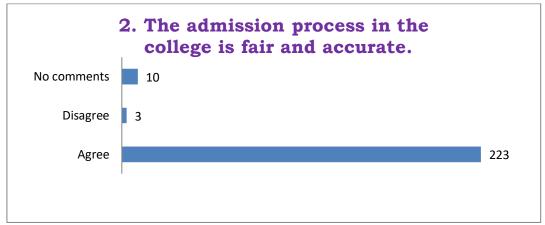

## **GUARDIAN FEEDBACK FOR THE ACADEMIC YEAR 2021-2022**





















| SUGGESTIONS FOR FURTHER IMPROVEMENT |                                                                                           |
|-------------------------------------|-------------------------------------------------------------------------------------------|
| 1                                   | PTM should be conducted to know and share the problems of students in a regular           |
|                                     | interval.                                                                                 |
| 2                                   | Career counselling should be organised so that it motivates the students and helps them   |
|                                     | to decide their career after completion the Degree.